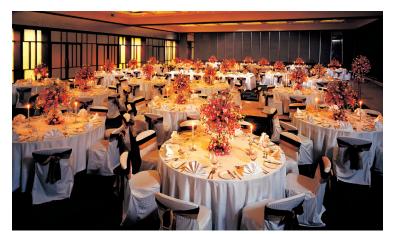

# Banquet & Conference Facilities

A 650 m² rectangular column free Hall that divides into two areas with two exclusive pre-function areas. A reception area for 1000 guests and seating theatre style for 700 guests. A personalised conference coordinator for each event, in-built multi-projector, multiscreen audio-visual slides and overhead facilities.

Banquet - ITC Sonar, Kolkata