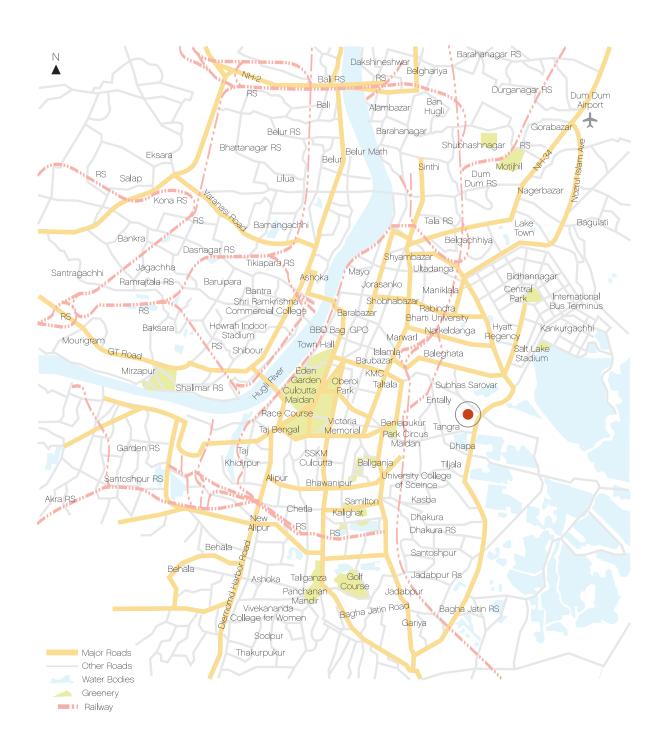

# Location

Situated on the fast-moving arterial Eastern Bypass

- 16 km from domestic and international airport
- 12 km from railway station
- 8 km from the city centre