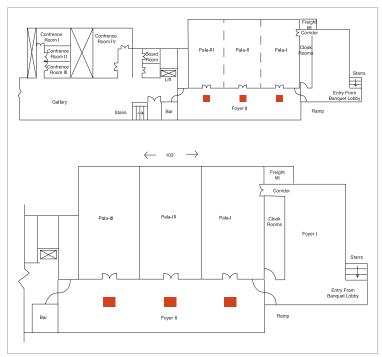

# Banquet & Conference Floor Plan

#### Dimensions & Seating Capacities at a Glance

|                               | Pala Full   | Pala - I & II /<br>II &III | Pala - I          | Pala - II        | Pala - III  |
|-------------------------------|-------------|----------------------------|-------------------|------------------|-------------|
| Dimensions in m               | 31 x 21 x 5 | 21 X 21 X 5                | 11 X 21 X 5       | 16 X 21 X 5      | 10 X 21 X 5 |
| Area in<br>m²                 | 650         | 441                        | 231               | 336              | 210         |
| Standing<br>Reception         | 750         | 500                        | 200               | 200              | 200         |
| Buffet<br>Sitdown             | 312         | 210                        | 104               | 104              | 104         |
| Theatre                       | 700         | 450                        | 175               | 175              | 175         |
| Classroom<br>(with two chairs | 240         | 150                        | 80                | 80               | 80          |
| U Shape                       | 105         | 76                         | 60                | 60               | 60          |
| Hollow<br>Rectangle           | 132         | 90                         | 72                | 72               | 72          |
| Cluster<br>(with round table  | 180<br>e)   | 116                        | 70                | 70               | 70          |
| Freight<br>Elevator           | Length: 19' | Width: 8' 8" Heig          | ght : 7' 2 ½ " Ho | olding Capacity: | 2 tons      |

# Pre Function Areas

|          | Dimensions (in m) | Area (in m²)        |
|----------|-------------------|---------------------|
| Foyer I  | 17 X 7            | 119 m²              |
| Foyer II | 23 X 4.2          | 96.6 m <sup>2</sup> |
| Gallery  | 24 x 8.5          | 204 m²              |

# Conference Rooms

| Room                                                                                                | Dimensions (in m)<br>Area in m² | Theatre | Boardroom | U Shape |
|-----------------------------------------------------------------------------------------------------|---------------------------------|---------|-----------|---------|
| Conference I                                                                                        | 10 x 6<br>60 m <sup>2</sup>     | 40      | 20        | 18      |
| Conference II with<br>Boardroom Table                                                               |                                 | NA      | 14        | NA      |
| Conference III with<br>Boardroom Table<br>Ceiling Mounted<br>Data Projection And<br>Back Projection |                                 | NA      | 14        | NA      |
| Conference IV                                                                                       | 9 x 7.3<br>65.7 m <sup>2</sup>  | 35      | 20        | 24      |
| Conference V Can be used as one hall                                                                | 46.5 m <sup>2</sup>             |         |           |         |
| or can be masked by                                                                                 | (46.5 + 65.7)                   |         |           |         |
| guest to create two halls                                                                           | 112.2                           | 70      | 32        | 40      |
| Business Centre<br>Boardroom                                                                        |                                 | NA      | 10        | NA      |