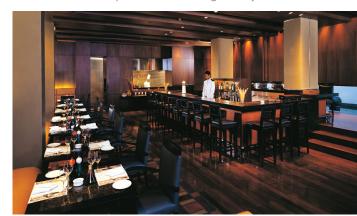

#### West View

The best international grill room in Kolkata, West View - Bar & Grill offers the finest and freshest cuts of meats, poultry, seafood and vegetables, served in traditional Western styles.

A restaurant that celebrates fresh, seasonal produce from around the world that are crafted with care and expertise to accentuate their natural flavours, West View offers a fresh new menu every day of the week.

An extensive wine library offers elegant pairing choices for every course, and desserts for the perfect conclusion to your dining experience.

Music by a live band promises to add to your dining experience at West View - Bar & Grill.